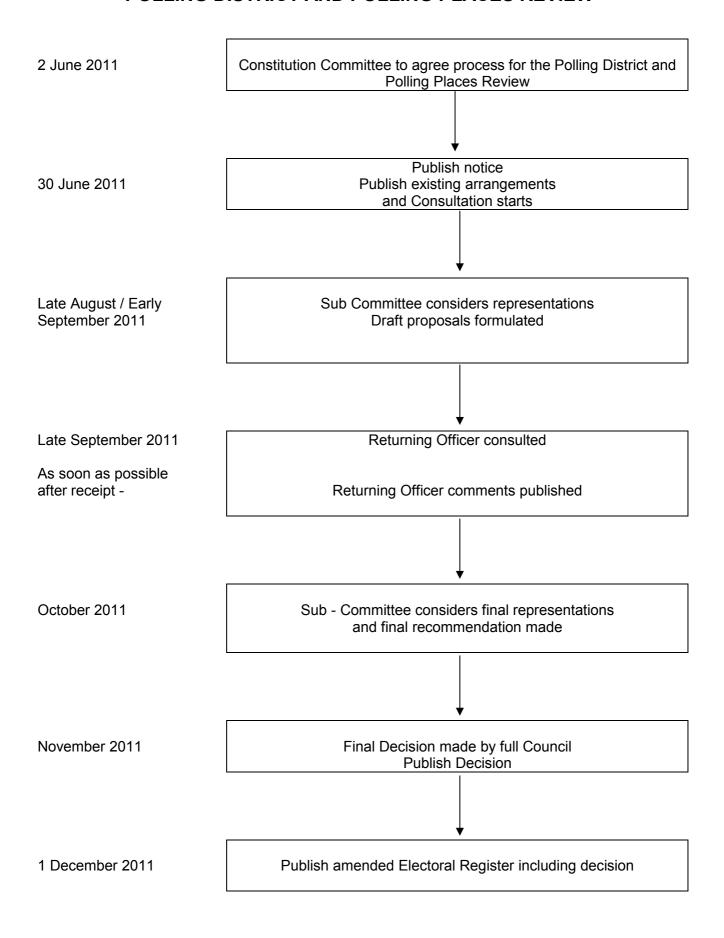

#### 9.0 Background

- 9.1 A **Polling District** is the area created by the division of a constituency, ward or division into smaller parts within which a Polling Place can be determined which is convenient to electors. Several changes to polling districts are proposed in each ward as a direct result of the recent Borough ward boundary review.
- 9.2 A **Polling Place** is the building or area in which Polling Stations will be selected by the Returning Officer. It may be helpful for the Sub Committee to consider designating the polling district as the polling place in the majority of cases, as this gives flexibility for alternative polling stations to be identified by the Returning Officer, should an existing polling station become unavailable at short notice at election time.
- 9.3 The **Polling Station** is the room or building where the poll takes place which is chosen by the Returning Officer for the election.
- 9.4 The Review has three stages:-

#### 9.4.1 The Preliminary Stage

The first stage of the process involved giving notice of the Review. This was published at the end of June 2011.

#### 9.4.2 The Proposal Stage

The Authority must now devise a proposal for the new Polling District and Polling Place arrangements. There is no requirement to change any existing arrangements, however, any change or decision to make no change must be supported by a reason. All interested parties, including elected members and disability groups, will be notified of the review and invited to make representations.

#### 9.4.3 The Consultation Stage

The consultation stage is for representations and comments on the local authority proposals for Polling Districts and Places. There are two parts to this:

- A compulsory submission from the Returning Officer
- Submissions from other persons and bodies.
- 9.5 Following the consultation stage, the Authority must make its final decisions on the review, taking into account all the representations received.
- 9.6 The last formal review of Polling Districts and Polling Places was undertaken by the three former district councils in 2007. Since that time, Polling Stations have been reviewed at election time by the Returning Officer. If any changes have been deemed necessary, where time has permitted, Ward Members have been informally consulted and any changes made.
- 9.7 The function of carrying out this statutory review rests with full Council under the current Constitution.
- 9.8 The timetable for the review is attached (Appendix A).
- 9.9 To assist the Sub-Committee with this task, the following are appended to or circulated with this report:
  - A list of existing polling arrangements with proposed changes and representations (Appendix B); and
  - A set of maps together with a corresponding set of summary issues in respect of each ward.